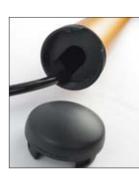

#### **Durable Plastic/Rubber Endcap**

- Prevents accidental damage to the end of the pole
- Features a side aperture for the hose exit to prevent hose kinking and damage

- All clamps positively lock each section preventing unintended pole collapse
- No glueing if you ever need to replace a pole section or a clamp they easily bolt on and off
- Each clamp has a tapered bottom to prevent getting caught on window sills or branches
- The tapered bottom keeps the clamps separated to prevent pinch points
- Each clamp has easy but positive locking tabs that are simple to lock and unlock, but won't release unintentionally