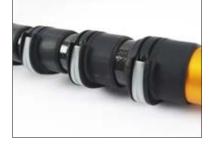

#### **Durable Plastic/Rubber Endcap**

- Prevents accidental damage to the end of the pole
- Features a side aperture for the hose exit to prevent hose kinking and damage

- All clamps positively lock each section preventing unintended pole collapse
- No glueing if you ever need to replace a pole section or a clamp they easily bolt on and off
- Each clamp has a tapered bottom to prevent getting caught on window sills or branches
- The tapered bottom keeps the clamps separated to prevent pinch points
- Each clamp has easy but positive locking tabs that are simple to lock and unlock, but won't release unintentionally