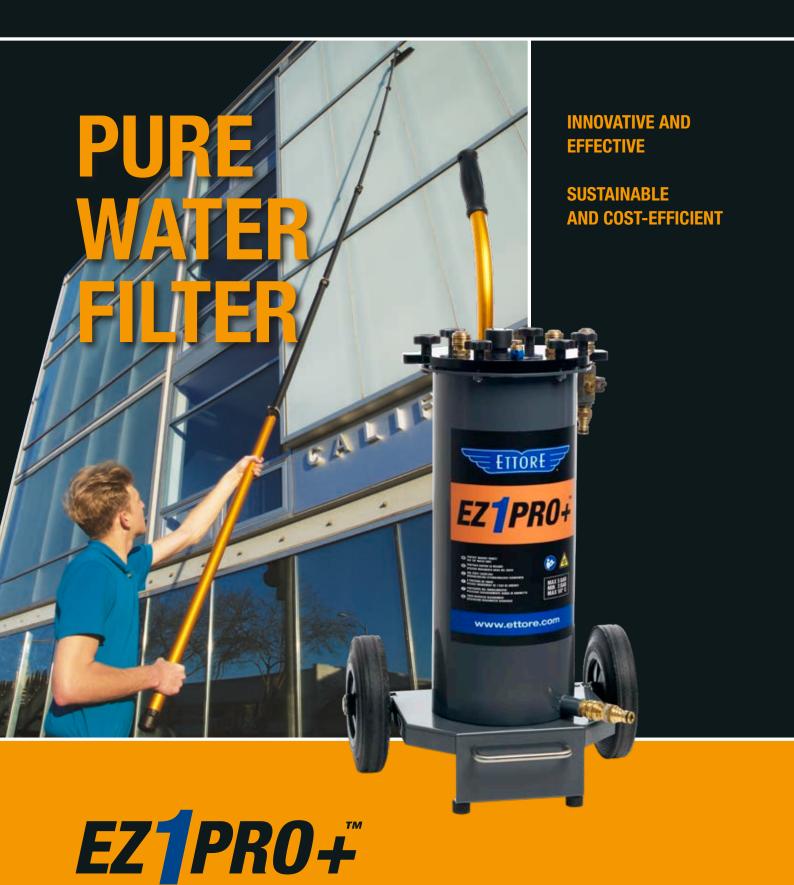

### Innovative and effective Sustainable and cost-efficient

- + 12,5 Liter demineralization capacity
- + easy and timesaving resin exchange on any moment or place
- + permanent quality control by integrated conductivity measurement
- + smooth opening and closing of the lid
- + high exit pressure and superior pure water stream for effective cleaning
- + stainless steel pressure housing and aluminum lid
- + possibility to work with 2 persons at the same time
- + ion exchange granulates in Fastbag<sup>™</sup> system or using loose resin
- + optional chemical injector for pre-cleaning and 3rd operator
- + easy transportable
- pressure relief valve

### **Ettore 1-stage filtration**

The Ettore EZ1 Pro+ is equipped with the Ettore Fastbag<sup>™</sup> system. This allows fast and clean changing of the 12,5 liter mixbend resin.

The Fastbag<sup>TM</sup> can be filled either with regenerable mixbed resin or 1-way disposable resin. The Fastbag<sup>TM</sup> can be refilled by the end-user or the service can be handled through the local distributor.

It is also possible to fill the EZ1-tank with loose mixbed resin.

Using regeneration mixbed resin will substantially lower the cost of operation and is a "Green" sustainable option as the mixbed resin can be re-generated over and over again and will save the valuable material for many future uses.