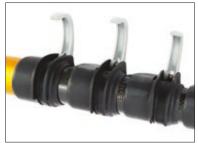

## Aquaclean NEW Carbon Fiber Pole System

#### **Carbon Fiber Pole System**

- Choose between 6 pole length options, starting from 10-60 ft (3-18M) to a collapsed length of 47 inch (1,15M)
- · Ideal sizes for ground level work and all sizes easily transport in smaller vehicles
- Carbon fiber design provides even greater rigidity than any pole on the market, perfect for effortless brush control
- Each pole hos an aluminum outer tube to offer added strength while protecting the expensive carbon fiber inner poles

#### **Durable Plastic/Rubber Endcap**

- Prevents accidental damage to the end of the pole
- Features a side aperture for the hose exit to prevent hose kinking and damage

- All clamps positively lock each section preventing unintended pole collapse
- No glueing if you ever need to replace a pole section or a clamp they easily bolt on and off
- Each clamp has a tapered bottom to prevent getting caught on window sills or branches
- The tapered bottom keeps the clamps separated to prevent pinch points
- Each clamp has easy but positive locking tabs that are simple to lock and unlock, but won't release unintentionally