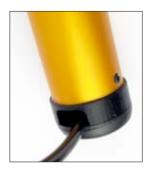

#### **Durable Plastic/Rubber Endcap**

- Prevents accidental damage to the end of the pole
- Features a side aperture for the hose exit to prevent hose kinking and damage

- All clamps positively lock each section preventing unintended pole collapse
- No glueing if you ever need to replace a pole section or a clamp they easily bolt on and off
- Each clamp has a tapered bottom to prevent getting caught on window sills or branches
- The tapered bottom keeps the clamps separated to prevent pinch points
- Each clamp has easy but positive locking tabs that are simple to lock and unlock, but won't release unintentionally