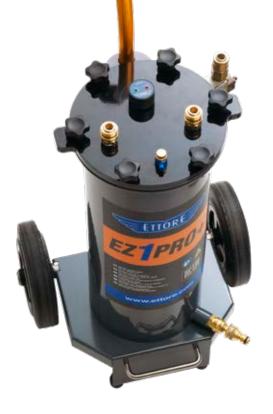

### Innovative and effective Sustainable and cost-efficient

- + 12,5 Liter demineralization capacity
- + easy and timesaving resin exchange on any moment or place
- + permanent quality control by integrated conductivity measurement
- + smooth opening and closing of the lid
- + high exit pressure and superior pure water stream for effective cleaning
- + stainless steel pressure housing and aluminum lid
- + possibility to work with 2 persons at the same time
- + ion exchange granulates in Fastbag<sup>™</sup> system or using loose resin
- + optional chemical injector for pre-cleaning and 3rd operator
- + easy transportable
- pressure relief valve

### **Ettore 1-stage filtration**

The Ettore EZ1 Pro+ is equipped with the Ettore Fastbag<sup>™</sup> system. This allows fast and clean changing of the 12,5 liter mixbend resin.

The Fastbag<sup>TM</sup> can be filled either with regenerable mixbed resin or 1-way disposable resin. The Fastbag<sup>TM</sup> can be refilled by the end-user or the service can be handled through the local distributor.

It is also possible to fill the EZ1-tank with loose mixbed resin.

Using regeneration mixbed resin will substantially lower the cost of operation and is a "Green" sustainable option as the mixbed resin can be re-generated over and over again and will save the valuable material for many future uses.