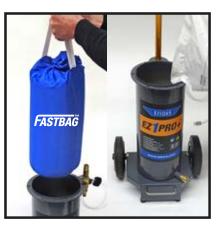

### **Ettore 1-stage filtration**

The Ettore EZ1 Pro+ is equipped with the Ettore Fastbag<sup>™</sup> system. This allows fast and clean changing of the 12,5 liter mixbend resin.

The Fastbag<sup>TM</sup> can be filled either with regenerable mixbed resin or 1-way disposable resin. The Fastbag<sup>TM</sup> can be refilled by the end-user or the service can be handled through the local distributor.

It is also possible to fill the EZ1-tank with loose mixbed resin.

Using regeneration mixbed resin will substantially lower the cost of operation and is a "Green" sustainable option as the mixbed resin can be re-generated over and over again and will save the valuable material for many future uses.