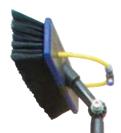

## Aquaclean NEW Carbon Fiber Pole System

#### **Carbon Fiber Pole System**

- Choose between 6 pole length options, starting from 10-60 ft (3-18M) to a collapsed length of 47 inch (1,15M)
- · Ideal sizes for ground level work and all sizes easily transport in smaller vehicles
- Carbon fiber design provides even greater rigidity than any pole on the market, perfect for effortless brush control
- Each pole hos an aluminum outer tube to offer added strength while protecting the expensive carbon fiber inner poles